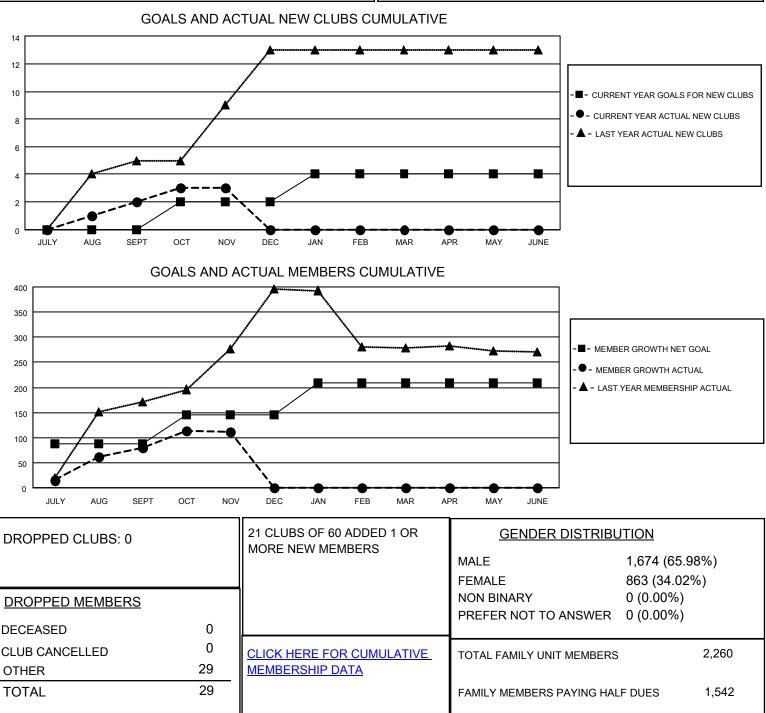

## LOCATION INDIA

District 322C2

Results as of: 11/30/2021

| Clubs                 |               |           |               | Members               |                          |                         |                                                    |
|-----------------------|---------------|-----------|---------------|-----------------------|--------------------------|-------------------------|----------------------------------------------------|
| RESULTS FOR 2021-2022 |               |           |               | RESULTS FOR 2021-2022 |                          |                         |                                                    |
| QUARTER               | NEW CLUB GOAL | NEW CLUBS | DROPPED CLUBS | QUARTER               | EMBER GROWTH NET<br>GOAL | MEMBER GROWTH<br>ACTUAL | DROPPED<br>MEMBERS ACTUAL<br>(including transfers) |
| JULY/AUG/SEPT         | 0             | 2         | 0             | JULY/AUG/SEPT         | - 88                     | 114                     | 27                                                 |
| OCT/NOV/DEC           | 2             | 1         | 0             | OCT/NOV/DEC           | 58                       | 33                      | 2                                                  |
| JAN/FEB/MAR           | 2             | 0         | 0             | JAN/FEB/MAR           | 63                       | 0                       | 0                                                  |
| APR/MAY/JUNE          | 0             | 0         | 0             | APR/MAY/JUNE          | 0                        | 0                       | 0                                                  |